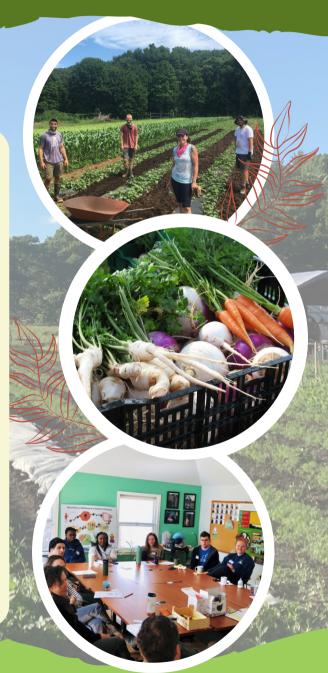

### Farm-to-School Professional Development

AT NEW ENTRY SUSTAINABLE FARM
BEVERLY, MA

## Teacher's Farm to School Curriculum Planning

#### What you will do:

Farm tour

MA K-5 Standard Aligned Curriculum Planning Learn & discuss how to incorporate Science, Nutrition, and Writing materials into the classroom

Professional development for nutrition, culinary, and agriculture projects

First come, first serve 10-12 teachers

Location: New Entry Sustainable Farm